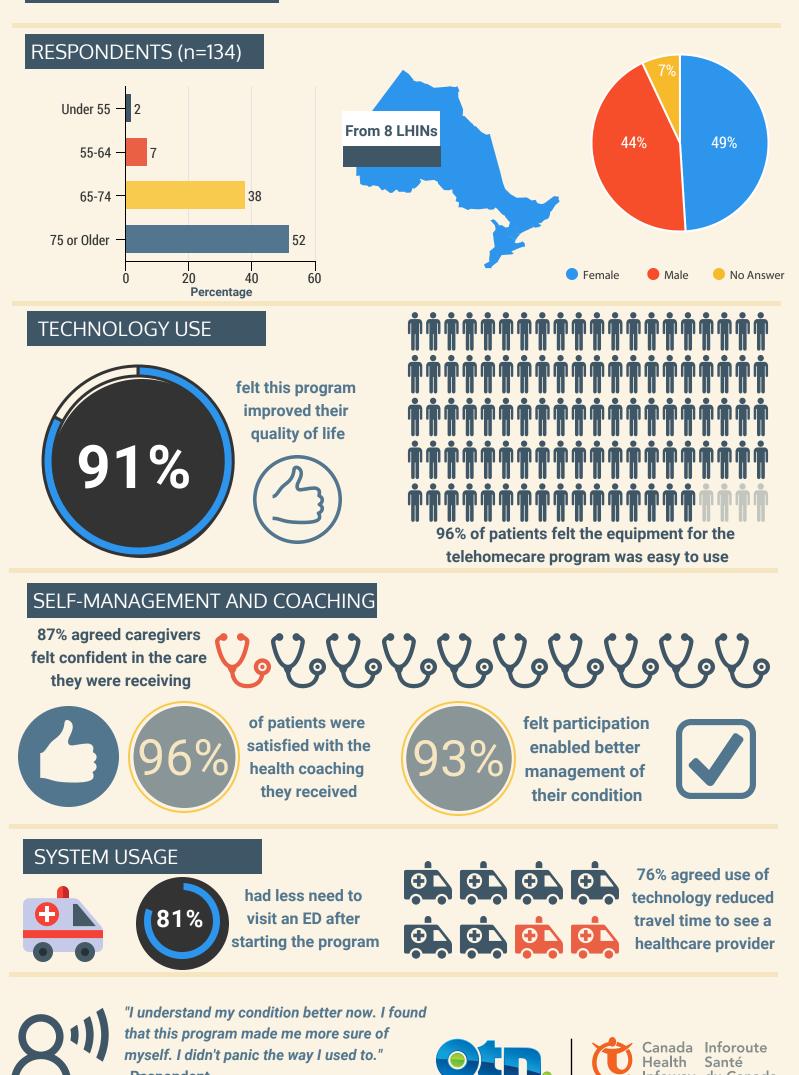

The survey focused on areas of patient experience, satisfaction with technology, self-management, health coaching, system usage and included an area for comments or suggestions. The survey also incorporated patient reported outcome measures related to healthcare service utilization.